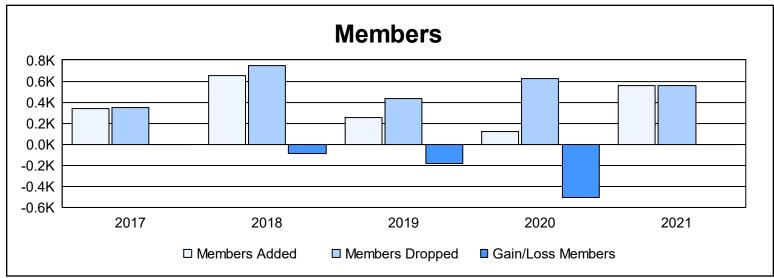

District 391 As of June 2021 Cumulative

| Year      | New<br>Clubs | Dropped<br>Clubs | Gain/<br>Loss<br>Clubs | New<br>Members | Charter<br>Members | Reinstate<br>Members | Transfer<br>Members | Total<br>Member<br>Added | Total<br>Members<br>Dropped | Gain/<br>Loss<br>Members |
|-----------|--------------|------------------|------------------------|----------------|--------------------|----------------------|---------------------|--------------------------|-----------------------------|--------------------------|
| 2016-2017 | 5            | 2                | 3                      | 173            | 161                | 0                    | 8                   | 342                      | 346                         | -4                       |
| 2017-2018 | 2            | 4                | -2                     | 429            | 209                | 7                    | 8                   | 653                      | 745                         | -92                      |
| 2018-2019 | 2            | 7                | -5                     | 73             | 129                | 44                   | 5                   | 251                      | 431                         | -180                     |
| 2019-2020 | 0            | 0                | 0                      | 31             | 46                 | 25                   | 14                  | 116                      | 620                         | -504                     |
| 2020-2021 | 0            | 1                | -1                     | 230            | 192                | 123                  | 12                  | 557                      | 562                         | -5                       |
| Average   | 2            | 3                | -1                     | 187            | 147                | 40                   | 9                   | 384                      | 541                         | -157                     |