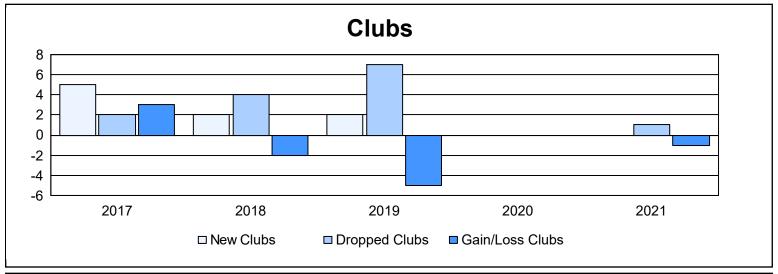

District 391 As of June 2021 Cumulative

| Year      | New<br>Clubs | Dropped<br>Clubs | Gain/<br>Loss<br>Clubs | New<br>Members | Charter<br>Members | Reinstate<br>Members | Transfer<br>Members | Total<br>Member<br>Added | Total<br>Members<br>Dropped | Gain/<br>Loss<br>Members |
|-----------|--------------|------------------|------------------------|----------------|--------------------|----------------------|---------------------|--------------------------|-----------------------------|--------------------------|
| 2016-2017 | 5            | 2                | 3                      | 173            | 161                | 0                    | 8                   | 342                      | 346                         | -4                       |
| 2017-2018 | 2            | 4                | -2                     | 429            | 209                | 7                    | 8                   | 653                      | 745                         | -92                      |
| 2018-2019 | 2            | 7                | -5                     | 73             | 129                | 44                   | 5                   | 251                      | 431                         | -180                     |
| 2019-2020 | 0            | 0                | 0                      | 31             | 46                 | 25                   | 14                  | 116                      | 620                         | -504                     |
| 2020-2021 | 0            | 1                | -1                     | 230            | 192                | 123                  | 12                  | 557                      | 562                         | -5                       |
| Average   | 2            | 3                | -1                     | 187            | 147                | 40                   | 9                   | 384                      | 541                         | -157                     |